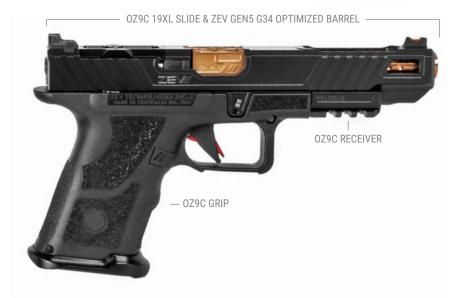

Right out of the box, the OZ9C is configured for concealed carry. Install a 19L slide along with the OZ9C X Grip, and now it's ready for a range day, training class, or home defense. Install the 19XL with the OZ9C X Grip, and it's ready for competition use.

Achieve a total of six unique grip and slide combinations with the OZ9C utilizing the two new Conversion Slides and new OZ9C X Grip. Add the OZ9 PRO Plus Magwell to the mix, and that number increases to twelve possible combinations. This increased modularity of the OZ9C platform provides the ability to configure one firearm to match any need without having to purchase additional serialized components.

ZEV Conversion Slides are only compatible with OZ9C and Gen3 G19 frames. Due to the difference in locking lugs between compact and full size frames, ZEV Conversion Slides require the use of ZEV Gen5 G17 or G34 Optimized Match Barrels. ZEV recommends the use of our 20lb. compact recoil spring and guide rod with both the 19L and 19XL, however the use of original G19/OZ9C guide rod and springs are acceptable.