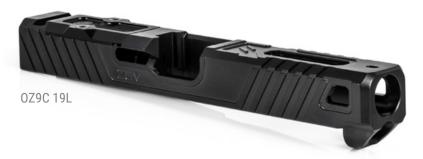

ZEV Technologies introduces a new level of modularity to the OZ9 Compact model with Conversion Slides. Just as the name implies, you can now quickly and easily convert your Compact OZ9 for different uses. Offered in two sizes, 19L and 19XL, the longer OZ9C Conversion Slides bring increased accuracy and control to the compact platform.

## **ZEV 0.Z9C Conversion Slide Specifications:**

| Model       | Width | Height | Length | Weight   |
|-------------|-------|--------|--------|----------|
| 0Z9C 19L    | 1.0"  | .84"   | 7.25"  | 10.1 oz. |
| 0.Z-9C 19XL | 1.0"  | .84"   | 8"     | 10.8 oz. |