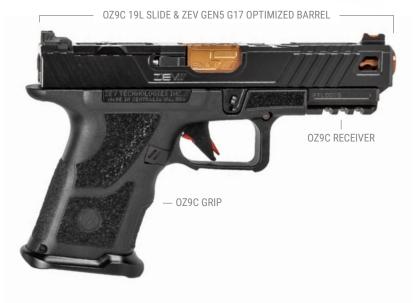

Right out of the box, the OZ9C is configured for concealed carry. Install a 19L slide along with the OZ9C X Grip, and now it's ready for a range day, training class, or home defense. Install the 19XL with the OZ9C X Grip, and it's ready for competition use.

Achieve a total of six unique grip and slide combinations with the OZ9C utilizing the two new Conversion Slides and new OZ9C X Grip. Add the OZ9 PRO Plus Magwell to the mix, and that number increases to twelve possible combinations. This increased modularity of the OZ9C platform provides the ability to configure one firearm to match any need without having to purchase additional serialized components.

ZEV Conversion Slides are only compatible with OZ9C and Gen3 G19 frames. Due to the difference in locking lugs between compact and full size frames, ZEV Conversion Slides require the use of ZEV Gen5 G17 or G34 Optimized Match Barrels. ZEV recommends the use of our 20lb. compact recoil spring and guide rod with both the 19L and 19XL, however the use of original G19/OZ9C guide rod and springs are acceptable.