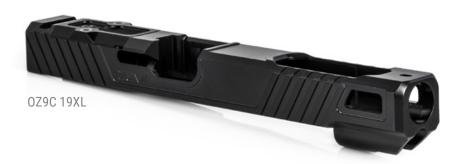

ZEV Technologies introduces a new level of modularity to the OZ9 Compact model with Conversion Slides. Just as the name implies, you can now quickly and easily convert your Compact OZ9 for different uses. Offered in two sizes, 19L and 19XL, the longer OZ9C Conversion Slides bring increased accuracy and control to the compact platform.

## **ZEV 0.Z9C Conversion Slide Specifications:**

| Model       | Width | Height | Length | Weight   |
|-------------|-------|--------|--------|----------|
| 0Z9C 19L    | 1.0"  | .84"   | 7.25"  | 10.1 oz. |
| 0.Z-9C 19XL | 1.0"  | .84"   | 8"     | 10.8 oz. |