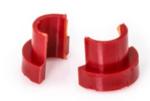

## ZEV STRIKER SPRING CUPS FOR GLOCK SLIDES

Comes in a set of two, one for each side, that cup the striker and capture the striker spring.

· Compatible with all Glock models

SKU SPRING-CUPS-R