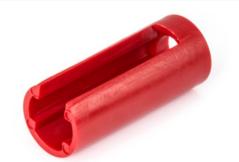

## **ZEV STRIKER SLEEVE FOR GLOCK SLIDES**

An essential component in the Glock Safe Action System. When upgrading or repairing your Glock firing pin, replacement of the firing pin spacer ensures proper fit and function.

• Compatible with all Glock models

SKU STRIKER-SLEEVE-R