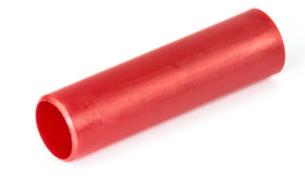

## ZEV FIRING PIN CHANNEL LINER FOR GLOCK SLIDES

Lessen the firing pin spring and spring cup wear and eliminate the need for lubricant.

• Compatible with all Glock slides except for G42, G43, G43x, and G48

CHANNEL-LINER-R