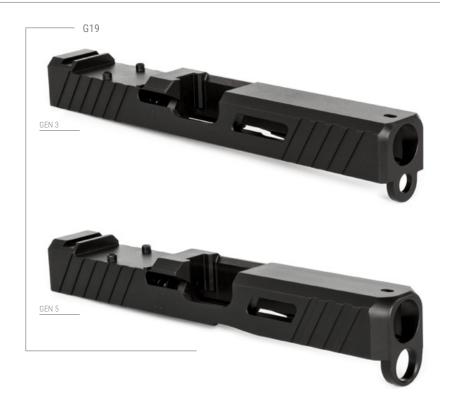

The Cryo slide is an upgrade to the Duty slide with window cut-outs positioned in front of the barrel lock-up, leaving the front serrations uninterrupted for quick and easy slide manipulations. Cryo sides feature the same workmanship and quality that ZEV is known for with a functionally driven design and utilitarian coating for the no-nonsense shooter who is looking to complete a new frame build or to enhance the functionality of their Glock.

## **ZEV Slide Specifications:**

| Model | Width | Height | Length | Weight  |
|-------|-------|--------|--------|---------|
| G19   | 1.0"  | .84"   | 6.75"  | 8.9 oz. |
| G17   | 1.0"  | .84"   | 7.25"  | 9.1 oz. |

| MODEL | GEN | BLACK                 |
|-------|-----|-----------------------|
| 19    | 1-3 | SLD-Z19-3G-CRYO-RMR-B |
| 19    | 5   | SLD-Z19-5G-CRYO-RMR-B |
| 17    | 1-3 | SLD-Z17-3G-CRYO-RMR-B |
| 17    | 5   | SLD-Z17-5G-CRYO-RMR-B |