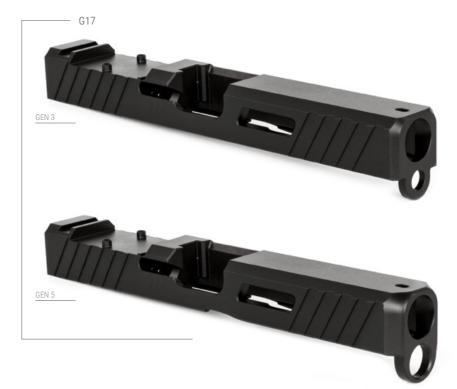

The Cryo slide is an upgrade to the Duty slide with window cut-outs positioned in front of the barrel lock-up, leaving the front serrations uninterrupted for quick and easy slide manipulations. Cryo sides feature the same workmanship and quality that ZEV is known for with a functionally driven design and utilitarian coating for the no-nonsense shooter who is looking to complete a new frame build or to enhance the functionality of their Glock.

## **ZEV Slide Specifications:**

| Model | Width | Height | Length | Weight  |
|-------|-------|--------|--------|---------|
| G19   | 1.0"  | .84"   | 6.75"  | 8.9 oz. |
| G17   | 1.0"  | .84"   | 7.25"  | 9.1 oz. |

| MODEL | GEN | BLACK                 |
|-------|-----|-----------------------|
| 19    | 1-3 | SLD-Z19-3G-CRYO-RMR-B |
| 19    | 5   | SLD-Z19-5G-CRYO-RMR-B |
| 17    | 1-3 | SLD-Z17-3G-CRYO-RMR-B |
| 17    | 5   | SLD-Z17-5G-CRYO-RMR-B |