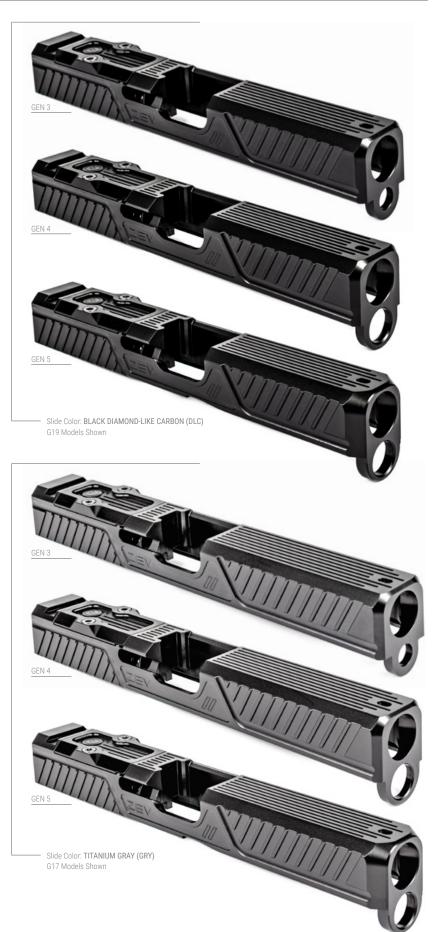

The ZEV Citadel slide features front and rear angled side serrations for a positive grip, as well as channels on the top of the slide to reduce glare. No matter your slide grip location preference during manipulation, press checks, or malfunction clearing drills, the angled serrations keep your hand from slipping off the slide by naturally moving your hand downward and on to the slide when pulling back, whether wearing gloves or not.

| MODEL | GEN | BLACK (DLC)            | TITANIUM GRAY (GRY)    |  |
|-------|-----|------------------------|------------------------|--|
| 19    | 1-3 | SLD-Z19-3G-CIT-RMR-DLC | SLD-Z19-3G-CIT-RMR-GRY |  |
| 19    | 4   | SLD-Z19-4G-CIT-RMR-DLC | SLD-Z19-4G-CIT-RMR-GRY |  |
| 19    | 5   | SLD-Z19-5G-CIT-RMR-DLC | SLD-Z19-5G-CIT-RMR-GRY |  |
| 17    | 1-3 | SLD-Z17-3G-CIT-RMR-DLC | SLD-Z17-3G-CIT-RMR-GRY |  |
| 17    | 4   | SLD-Z17-4G-CIT-RMR-DLC | SLD-Z17-4G-CIT-RMR-GRY |  |
| 17    | 5   | SLD-Z17-5G-CIT-RMR-DLC | SLD-Z17-5G-CIT-RMR-GRY |  |