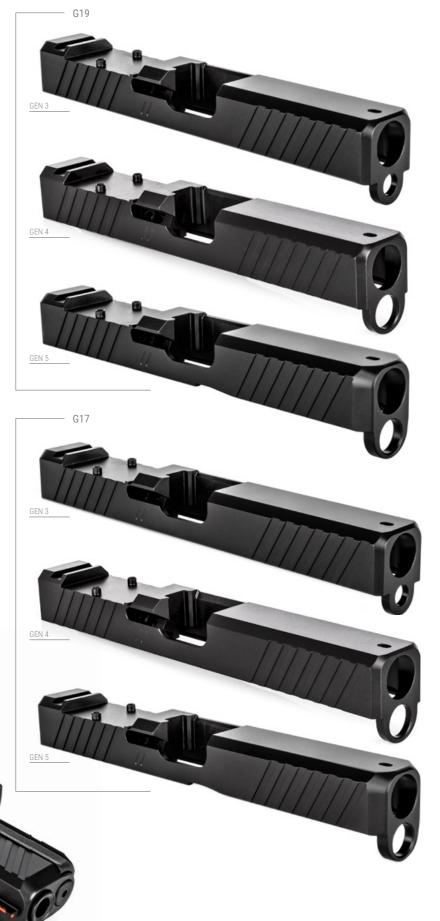

## **ZEV Slide Specifications:**

| Model | Width | Height | Length | Weight   |
|-------|-------|--------|--------|----------|
| G19   | 1.0"  | .84"   | 6.75"  | 10.6 oz. |
| G17   | 1.0"  | .84"   | 7.25"  | 10.8 oz. |

| MODEL | GEN | BLACK                   |
|-------|-----|-------------------------|
| 19    | 1-3 | SLD-Z19-3G-DUTY-RMR-BLK |
| 19    | 4   | SLD-Z19-4G-DUTY-RMR-BLK |
| 19    | 5   | SLD-Z19-5G-DUTY-RMR-BLK |
| 17    | 1-3 | SLD-Z17-3G-DUTY-RMR-BLK |
| 17    | 4   | SLD-Z17-4G-DUTY-RMR-BLK |
| 17    | 5   | SLD-Z17-5G-DUTY-RMR-BLK |