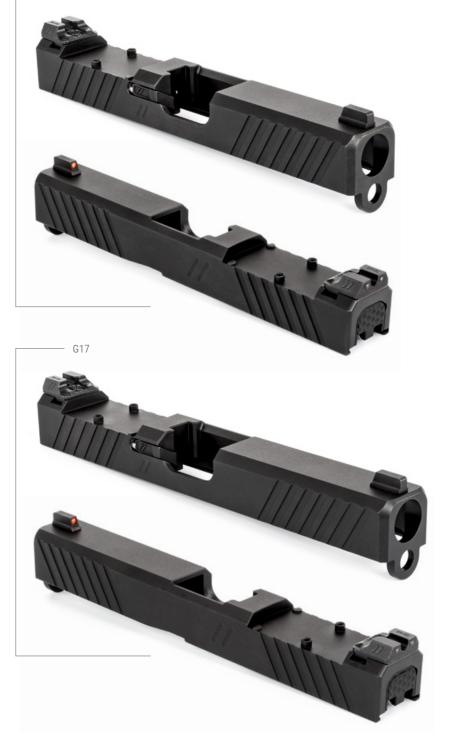

ZEV Duty Slide Kits come with all ZEV internals fully assembled and topped off with preinstalled ZEV tritium night sights. The black nitride finish of the Duty slide provides a durable coating. ZEV's patented RMR slide cut enables the use of red dot sights that have an RMR installation footprint.

The Duty slides feature the same workmanship and quality that ZEV is known for with a functionally driven design and utilitarian coating for the no-nonsense shooter who is looking to complete a new frame build or to enhance the functionality of their Glock.

## ZEV Slide Kit features:

- · Machined from 17-4 Stainless steel billet
- Lowered ejection port to aid in ejection of brass
- Match grade, precision milled tolerances that are tighter than factory
- · Improved accuracy and grouping performance upon installation
- · ZEV Full upper parts kit installed
- ZEV Tritium Night Sight Set installed
- · Torx wrench and RMR screws included

## **ZEV Slide Specifications:**

| Model | Width | Height | Length | Weight |
|-------|-------|--------|--------|--------|
| G19   | 1.0"  | .84"   | 6.75"  | 12 oz. |
| G17   | 1.0"  | .84"   | 7.25"  | 12 oz. |

| MODEL | GEN | BLACK                     |
|-------|-----|---------------------------|
| 19    | 1-3 | SLD.KIT-Z19-3G-DUTY-RMR-B |
| 17    | 1-3 | SLD.KIT-Z17-3G-DUTY-RMR-B |

G19